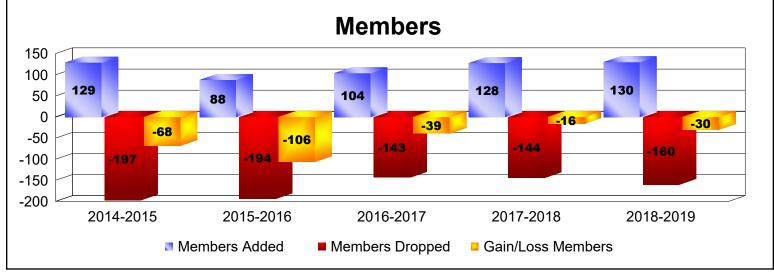

District 31 O

As of June 2019 Cumulative

| Year      | New<br>Clubs | Dropped<br>Clubs | Gain/<br>Loss<br>Clubs | New<br>Members | Charter<br>Members | Reinstate<br>Members | Transfer<br>Members | Total<br>Member<br>Added | Total<br>Members<br>Dropped | Gain/<br>Loss<br>Members |
|-----------|--------------|------------------|------------------------|----------------|--------------------|----------------------|---------------------|--------------------------|-----------------------------|--------------------------|
| 2014-2015 | 0            | 0                | 0                      | 118            | 1                  | 4                    | 6                   | 129                      | -197                        | -68                      |
| 2015-2016 | 0            | -4               | -4                     | 78             | 1                  | 4                    | 5                   | 88                       | -194                        | -106                     |
| 2016-2017 | 1            | -1               | 0                      | 68             | 20                 | 1                    | 15                  | 104                      | -143                        | -39                      |
| 2017-2018 | 0            | -2               | -2                     | 109            | 3                  | 4                    | 12                  | 128                      | -144                        | -16                      |
| 2018-2019 | 1            | -1               | 0                      | 94             | 27                 | 6                    | 3                   | 130                      | -160                        | -30                      |
| Average   | 0            | -2               | -1                     | 93             | 10                 | 4                    | 8                   | 116                      | -168                        | -52                      |