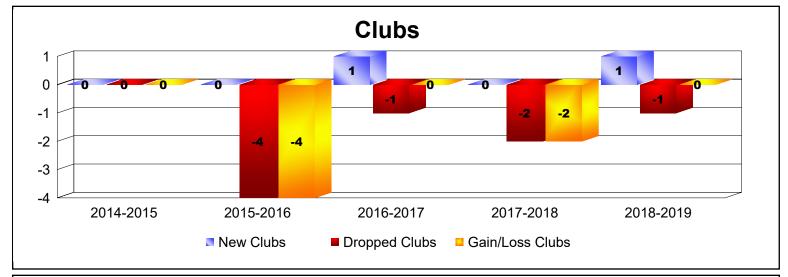

District 31 O

As of June 2019 Cumulative

| Year      | New<br>Clubs | Dropped<br>Clubs | Gain/<br>Loss<br>Clubs | New<br>Members | Charter<br>Members | Reinstate<br>Members | Transfer<br>Members | Total<br>Member<br>Added | Total<br>Members<br>Dropped | Gain/<br>Loss<br>Members |
|-----------|--------------|------------------|------------------------|----------------|--------------------|----------------------|---------------------|--------------------------|-----------------------------|--------------------------|
| 2014-2015 | 0            | 0                | 0                      | 118            | 1                  | 4                    | 6                   | 129                      | -197                        | -68                      |
| 2015-2016 | 0            | -4               | -4                     | 78             | 1                  | 4                    | 5                   | 88                       | -194                        | -106                     |
| 2016-2017 | 1            | -1               | 0                      | 68             | 20                 | 1                    | 15                  | 104                      | -143                        | -39                      |
| 2017-2018 | 0            | -2               | -2                     | 109            | 3                  | 4                    | 12                  | 128                      | -144                        | -16                      |
| 2018-2019 | 1            | -1               | 0                      | 94             | 27                 | 6                    | 3                   | 130                      | -160                        | -30                      |
| Average   | 0            | -2               | -1                     | 93             | 10                 | 4                    | 8                   | 116                      | -168                        | -52                      |